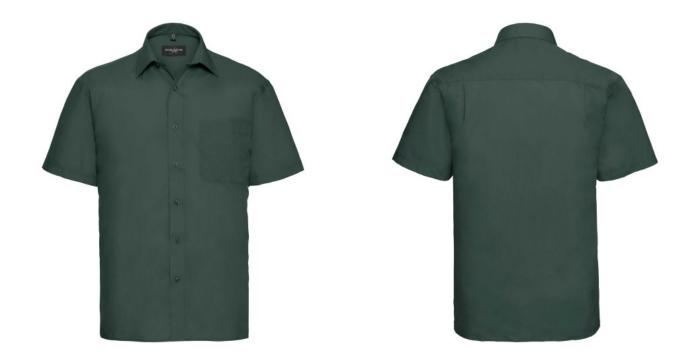

## MEN'S SS PO-COT EASY CARE POPLIN SHIRT

#### **Basic informations**

Size: 2XL Length: 56 Width: 37 Height: 19

Color: Dark green

Size: 2XL

## **Specification**

RUSSELL men's short sleeve shirt POLYCOTTON EASY CARE POPLIN.Elegant and versatile material.Classic, two buttons on cuff.35% Poplin cotton / 65% polyester, 110/105 g / m2.Drying at 50 degrees.EASY CARE - fast drying , easy to iron white XS Bot-Green 2XL